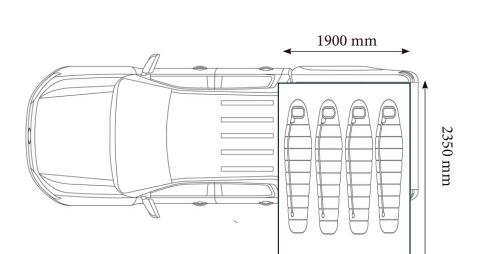

# **Roof Top Tent deluxe**

#### **COMFORTABLE 4 SLEEPER**

# **Technical Specifications**

\* Weight 86kg

\* Capacity 450kg

\* Ladder Capacity 150kg

\* Ladder Height max 2.3m

\* Speed Limit 110km/h

\* Shell material Aluminum

\* Material Rip Stop material with waterproof rating of 2000-3000 mm