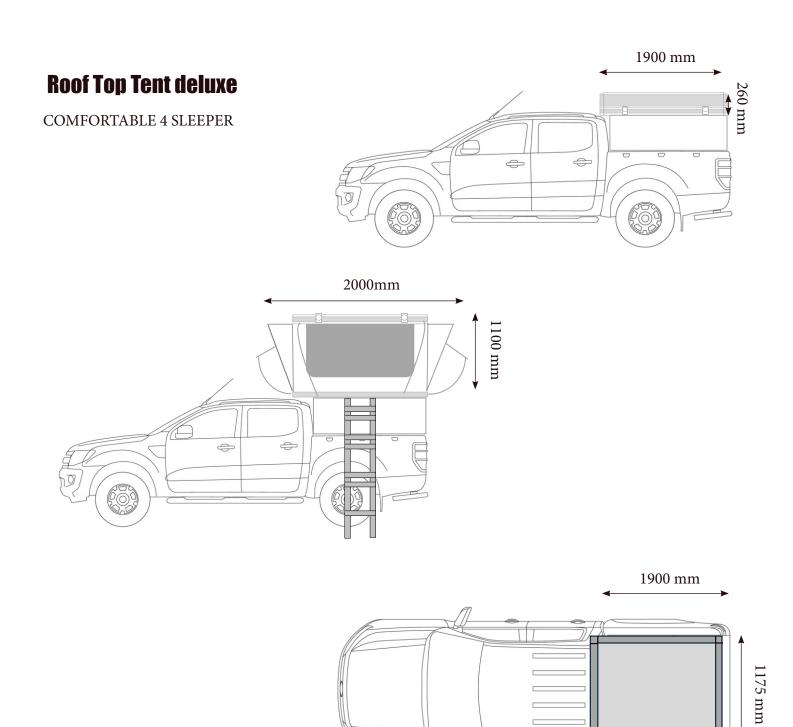

# **Roof Top Tent deluxe**

#### **COMFORTABLE 4 SLEEPER**

# **Technical Specifications**

\* Weight 86kg

\* Capacity 450kg

\* Ladder Capacity 150kg

\* Ladder Height max 2.3m

\* Speed Limit 110km/h

\* Shell material Aluminum

\* Material Rip Stop material with waterproof rating of 2000-3000 mm